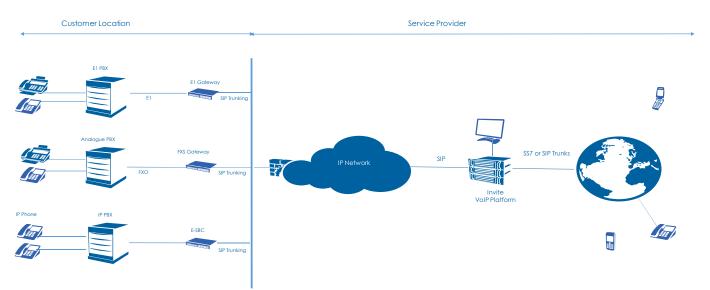

E SIP Trunking brings next generation IP-based local and long distance calls directly to an office's existing phone system, saving companies time and replacement costs. In addition to saving customers money, INVITE SIP Trunking exceeds the level of call quality that businesses typically expect from their phone service provider.

SIP Trunking has proven to increase return on investment and save companies money on local and long distance calling. On top of that, Invite SIP Trunking can be purchased one at a time. This allows your business to scale up or down as needed, which can result in reduced costs. It enable customers to take the calls that are important to their business while filtering out the interruptions so they can stay focused on what's important - the clients.

# How it works?



# **Invite SIP Trunking Benefits**

Not all SIP Trunking service providers are alike! Invite SIP Trunking is a truly unique solution that saves customers phone bill - without the necessity of replacing equipment.



## SECURITY

TopStop for each SIP Trunk

- Class of Service
- **Channel Limitation**

## SCALABLE & FLEXIBLE Scale with your Business

Easy and faster to add additional call capacity when and where you need it



All SIP enabled devices & VoIP phones in accordance to the industry Standard Protocols

#### COST FFFFCTIVE

Enjoy much lower rates Convergence of voice and data onto common all-IP connection

# PROVISIONING Quick deployment

Easy to add / increase lines (almost immediate)

# UNPARALLELED SERVICE

#### The Invite Service team is available for any

questions or setup